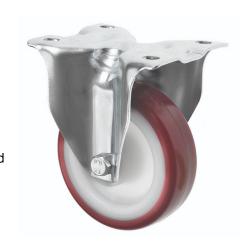

## 80mm Fixed Castor Red Polyurethane Wheel

## **80-3368-PNB MAROON**

This 80mm fixed polyurethane castors are made of a zinc plated housing which ensures the castor is robust enough and suitable for a variety of environments. The fixed castor, with the polyurethane wheel is strong and durable and suitable for moving machinery and equipment. The polyurethane tire is bonded onto the polyamide nylon centre making the castor strong and durable. Fixed castors can be teamed up with swiveling and braked castors for maximum control when moving.