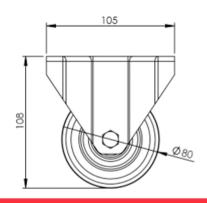

## **Technical Specifications**

| ٥          | Bearing Type                   | Roller             |
|------------|--------------------------------|--------------------|
| 53         | Colour                         | No                 |
| 0          | Hardness of Tread              | D60                |
| KG         | Load Capacity (kg)             | 100                |
| KG<br>X4   | Max Load Capacity of 4 Castors | 300                |
| (> €)      | Plate Dimension Length (mm)    | 99                 |
|            | Plate Dimension Width (mm)     | 85                 |
|            | Plate Hole Centres Length (mm) | 80/77              |
|            | Plate Hole Centres Width (mm)  | 60                 |
| W.         | Plate Hole Diameter            | 8                  |
| 0          | Product Type                   | Top Plate Castors  |
| Į.         | Temperature Range              | -40 min to +80 max |
| 1          | Thread Material                | No                 |
| <u></u>    | Total Castor Height            | 108                |
| .0.        | Tread Width (mm)               | 38                 |
| <b>(S)</b> | Wheel Centre                   | White Polyamide    |
| 0          | Wheel Colour                   | Maroon             |
| <u></u>    | Wheel Diameter(mm)             | 80                 |
| 0          | Wheel Material                 | Polyurethane       |
|            |                                |                    |

## **Dimensions**