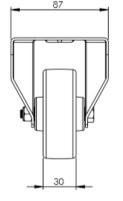

## **Technical Specifications**

| ٥          | Bearing Type                   | Roller             |
|------------|--------------------------------|--------------------|
| 53         | Colour                         | No                 |
| 0          | Hardness of Tread              | D60                |
| KG         | Load Capacity (kg)             | 100                |
| KG<br>X4   | Max Load Capacity of 4 Castors | 300                |
| (> €)      | Plate Dimension Length (mm)    | 99                 |
|            | Plate Dimension Width (mm)     | 85                 |
|            | Plate Hole Centres Length (mm) | 80/77              |
|            | Plate Hole Centres Width (mm)  | 60                 |
| W.         | Plate Hole Diameter            | 8                  |
| 0          | Product Type                   | Top Plate Castors  |
| Į.         | Temperature Range              | -40 min to +80 max |
| 1          | Thread Material                | No                 |
| <u></u>    | Total Castor Height            | 108                |
| .0.        | Tread Width (mm)               | 38                 |
| <b>(S)</b> | Wheel Centre                   | White Polyamide    |
| 0          | Wheel Colour                   | Maroon             |
| <u></u>    | Wheel Diameter(mm)             | 80                 |
| 0          | Wheel Material                 | Polyurethane       |
|            |                                |                    |

## **Dimensions**