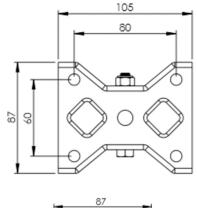

## **Technical Specifications**

| ٥          | Bearing Type                   | Roller             |
|------------|--------------------------------|--------------------|
| 53         | Colour                         | No                 |
| 0          | Hardness of Tread              | D60                |
| KG         | Load Capacity (kg)             | 100                |
| KG<br>X4   | Max Load Capacity of 4 Castors | 300                |
| (> €)      | Plate Dimension Length (mm)    | 99                 |
|            | Plate Dimension Width (mm)     | 85                 |
|            | Plate Hole Centres Length (mm) | 80/77              |
|            | Plate Hole Centres Width (mm)  | 60                 |
| W.         | Plate Hole Diameter            | 8                  |
| 0          | Product Type                   | Top Plate Castors  |
| Į.         | Temperature Range              | -40 min to +80 max |
| 1          | Thread Material                | No                 |
| <u></u>    | Total Castor Height            | 108                |
| .0.        | Tread Width (mm)               | 38                 |
| <b>(S)</b> | Wheel Centre                   | White Polyamide    |
| 0          | Wheel Colour                   | Maroon             |
| <u></u>    | Wheel Diameter(mm)             | 80                 |
| 0          | Wheel Material                 | Polyurethane       |
|            |                                |                    |

## **Dimensions**